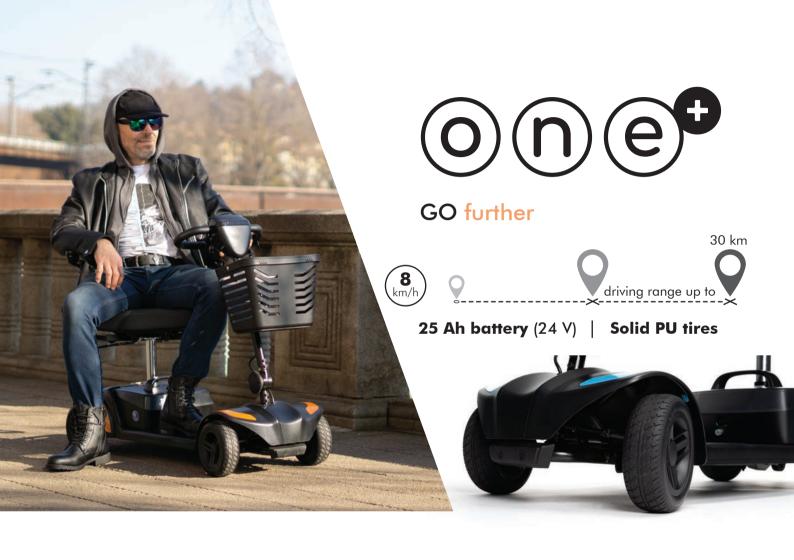

#### **Technical information**

| ■ Total width  | 490 mm      |
|----------------|-------------|
| ■ Total height | 880 mm      |
| ■ Total lenght | 1030 mm     |
| Seat height    | 525-570 mm  |
| Turning radius | 1150 mm     |
| ■ Battery      | 24V - 25 Ah |
|                |             |

| ■ Driving range     | 30 km*  |
|---------------------|---------|
| Motors              | 270 W   |
| ■ Speed             | 8 km/h* |
| Weight              | 50 kg   |
| Maximum user weight | 136 kg  |
| Additional info     | (€      |