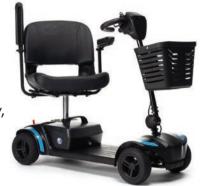

## Compact and efficient

Fully dismountable in a matter of seconds the **One** scooter allows for effortless storage and travel, making it exceptionally convenient for users.

Fits in a small car

With an impressive minimum turning diameter of 115 cm, the **One** scooter excels as a compact indoor mobility solution, ideal for daily trips to the supermarket, restaurant visits, or manoeuvring through small spaces with ease.