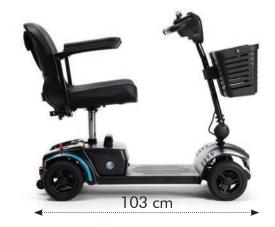

#### **Technical information**

| ■ Total width  | 490 mm      |
|----------------|-------------|
| ■ Total height | 880 mm      |
| ■ Total lenght | 1030 mm     |
| Seat height    | 525-570 mm  |
| Turning radius | 1150 mm     |
| Battery        | 24V - 15 Ah |
|                |             |

#### **Technical information**

| ■ Total width  | 490 mm      |
|----------------|-------------|
| ■ Total height | 880 mm      |
| ■ Total lenght | 1030 mm     |
| Seat height    | 525-570 mm  |
| Turning radius | 1150 mm     |
| ■ Battery      | 24V - 25 Ah |
|                |             |