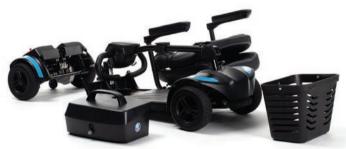

## Compact and efficient

Fully dismountable in a matter of seconds the **One** scooter allows for effortless storage and travel, making it exceptionally convenient for users.

Fits in a small car

With an impressive minimum turning diameter of 115 cm, the **One** scooter excels as a compact indoor mobility solution, ideal for daily trips to the supermarket, restaurant visits, or manoeuvring through small spaces with ease.