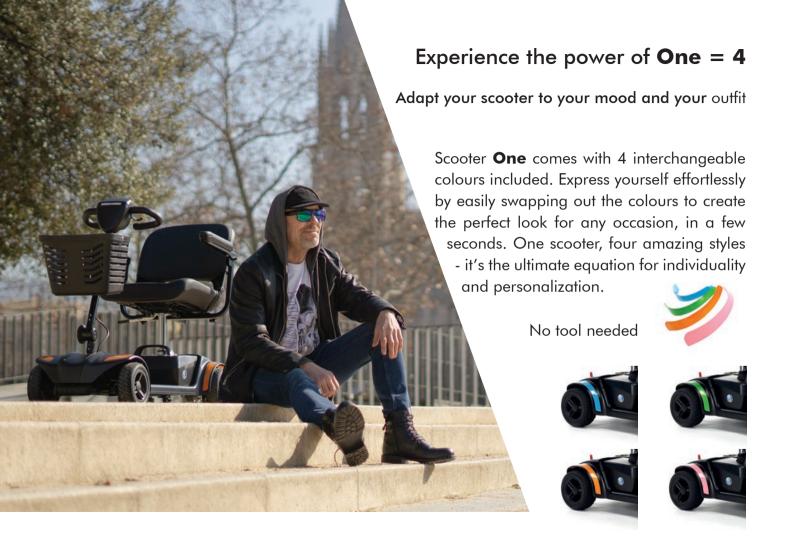

# Adjustable

Adjustable steering column, enabling users to effortlessly find their optimal driving position for maximum comfort.

## Compact and efficient

Fully dismountable in a matter of seconds the **One** scooter allows for effortless storage and travel, making it exceptionally convenient for users.

Fits in a small car

With an impressive minimum turning diameter of 115 cm, the **One** scooter excels as a compact indoor mobility solution, ideal for daily trips to the supermarket, restaurant visits, or manoeuvring through small spaces with ease.