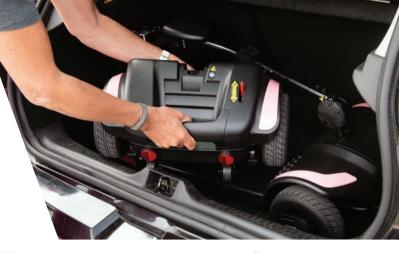

## Compact and efficient

Fully dismountable in a matter of seconds the **One** scooter allows for effortless storage and travel, making it exceptionally convenient for users.

Fits in a small car

With an impressive minimum turning diameter of 115 cm, the **One** scooter excels as a compact indoor mobility solution, ideal for daily trips to the supermarket, restaurant visits, or manoeuvring through small spaces with ease.