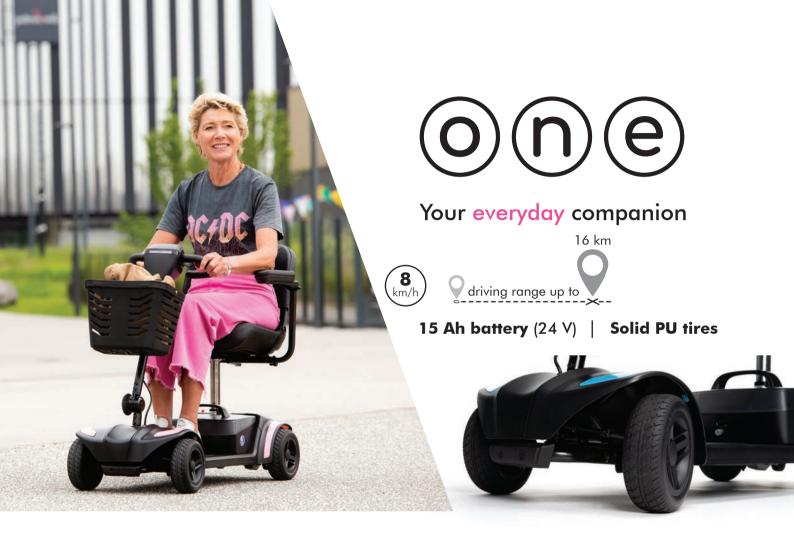

#### **Technical information**

| ■ Total width  | 490 mm      |
|----------------|-------------|
| ■ Total height | 880 mm      |
| ■ Total lenght | 1030 mm     |
| Seat height    | 525-570 mm  |
| Turning radius | 1150 mm     |
| Battery        | 24V - 15 Ah |
|                |             |

| ■ Driving range     | <br>16 km* |
|---------------------|------------|
| Motors              | 270 W      |
| Speed               | 8 km/h*    |
| Weight              | 44,9 kg    |
| Maximum user weight | 136 kg     |
| Additional info     | (€         |