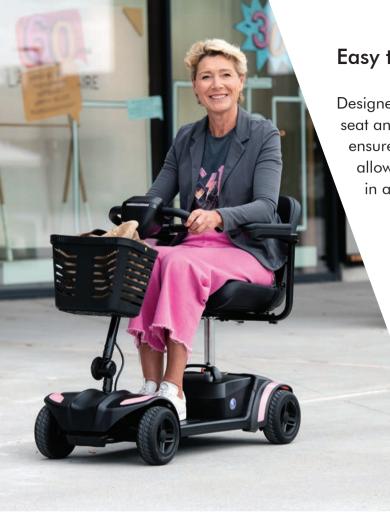

## Easy to use

Designed with a 360° pivoting seat and foldaway armrest to ensures effortless accessibility, allowing users to easily get in and out of the scooter.

User-friendly controller with a battery status LED indicator, making it convenient and straightforward to operate.