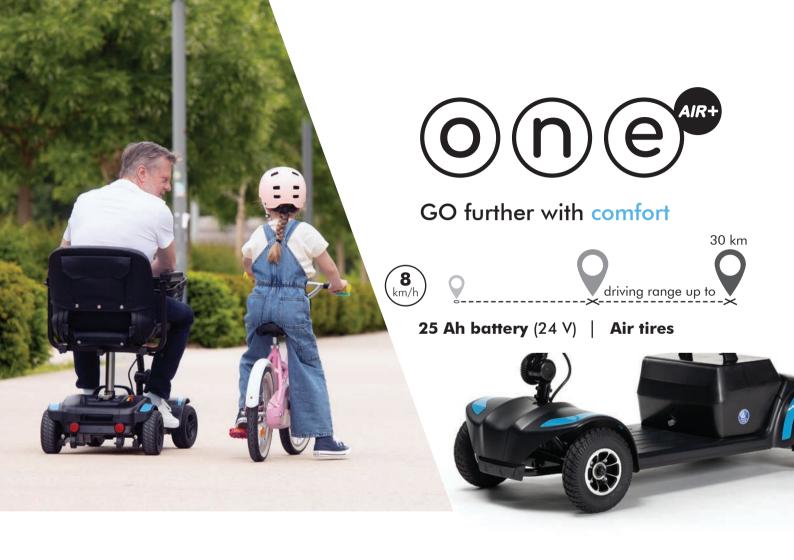

#### **Technical information**

| ■ Total width  | 490 mm      |
|----------------|-------------|
| ■ Total height | 880 mm      |
| ■ Total lenght | 1030 mm     |
| Seat height    | 525-570 mm  |
| Turning radius | 1150 mm     |
| ■ Battery      | 24V - 25 Ah |
|                |             |

| ■ Driving range     | 30 km*  |
|---------------------|---------|
| Motors              | 270 W   |
| ■ Speed             | 8 km/h* |
| Weight              | 50 kg   |
| Maximum user weight | 136 kg  |
| Additional info     | (€      |