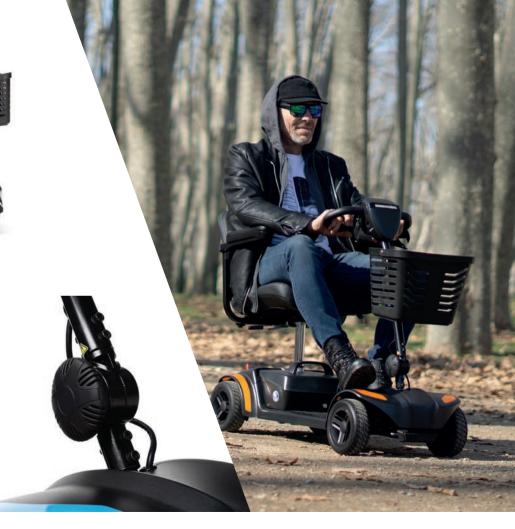

## Easy to use

Designed with a 360° pivoting seat and foldaway armrest to ensures effortless accessibility, allowing users to easily get in and out of the scooter.

User-friendly controller with a battery status LED indicator, making it convenient and straightforward to operate.

# Adjustable

Adjustable steering column, enabling users to effortlessly find their optimal driving position for maximum comfort.